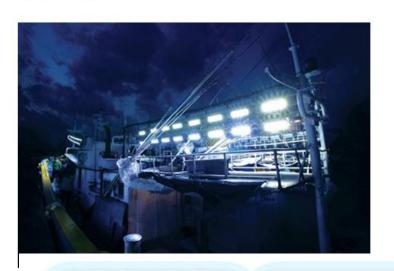

#### Fish attracting lamp

Simple design with blue color symbolizing blue sea Safe & Durable design from sea water (Protection level P 67 against water and vibration) Improved working environment without ultraviolet ray, high temperature, glaring and skin damage

▲ > 조명사업 > 집어등

Low noise design for operating environment of wireless communication device for ships

Oil expenses saving (more than 70%) compared to other fishing lamps

♠ 〉 조명사업 〉 작업등