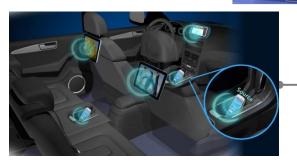

In vehicle wireless charging

Various electronic devices Wirelessly charging in the vehicle

sources: Delphi Wireless charging system