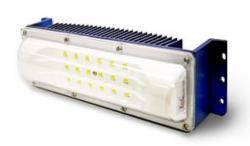

#### **Factory lamp**

Replace conventional mercury lamps 250W [LED 75W], HQI Lamps 400W[LED150W] 32% Lighter than other company's products (Our product: 1.7Kg / Others: 2.5Kg)

Low maintenance cost

High lighting efficiency at low power consumption