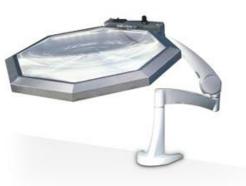

#### **Impurities magnifying glass**

▲ > 기술개발사업 > 이물질확대경

Double expansion

Mounted LED 10step's Brightness control

Use AC Adaptor

Without shadow

Free angle control

(TATA (인도))