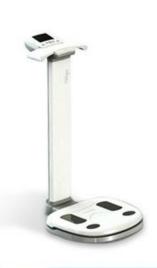

#### **Health care**

Weight, muscle and fat measurement

Wireless data transmission using ZIGBEE communication

♠ 〉 기술개발사업 〉 헬스케어

Enter DC 5V (use adaptor or AA battery)

Use Multi frequency measurement

Stress measurement capabilities