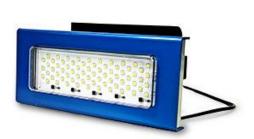

#### Fish attracting lamp

Simple design with blue color symbolizing blue sea Safe & Durable design from sea water (Protection level P 67 against water and vibration) Improved working environment without ultraviolet ray, high temperature, glaring and skin damage

▲ > 조명사업 > 집어등

Low noise design for operating environment of wireless communication device for ships

Oil expenses saving (more than 70%) compared to other fishing lamps

♠ 〉 조명사업 〉 작업등