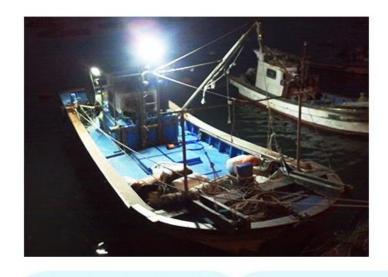

#### Fish attracting lamp

Simple design with blue color symbolizing blue sea Safe & Durable design from sea water (Protection level P 67 against water and vibration) Improved working environment without ultraviolet ray, high temperature, glaring and skin damage

▲ > 조명사업 > 집어등

Low noise design for operating environment of wireless communication device for ships

Oil expenses saving (more than 70%) compared to other fishing lamps

♠ 〉 조명사업 〉 작업등